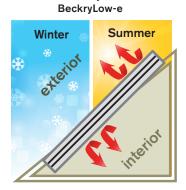

In winter, the BeckryLow-e coat reflects the heat inside, limiting heat loss.

## How BeckryLow-e works