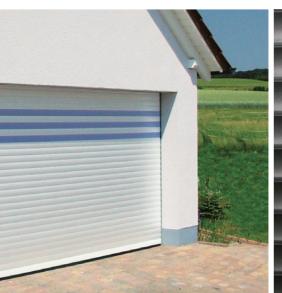

Our high abrasion resistant Beckry®Roll coil coating systems are the ideal solution for roller shutters and garage doors. Featuring both mono-coat and multi-coat systems, the Beckry®Roll range includes special wood-effect finishes, thermoreflective outdoor finishes and low emissivity indoor paints. The range also features specific primers and backers, as well as finishes for shutter boxes of aluminium and galvanized steel.

Roller shutters offer extra security, greater comfort and improved economy (energy-savings). The broad Beckry®Roll palette of colours enables architects and property developers to add an aesthetically pleasing dimension when designing residential and commercial buildings.