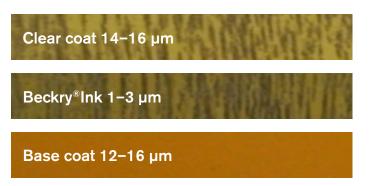

# **Beckry**<sup>®</sup>Ink

Aesthetically appealing special-effect finishes, such as wood grain or metallic, featuring a base coat and clear coat system.

# Just like the real thing

The thin layer mid-coat range creates a convincing faux wood grain finish, achieved by applying a monochrome design on a plain base coat. The range of colour combinations ensures considerable aesthetic freedom.

This wood-effect finish is a three-layer system.