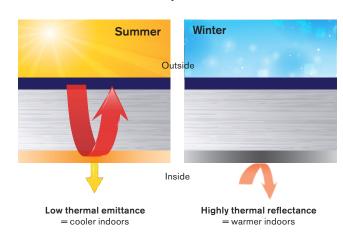

**Beckry**\*Therm top coats for exterior use reduce heat absorption by shutters even when coated with dark colours, by selectively reflecting solar energy. By maintaining a lower surface temperature, Beckry\*Therm reduces thermal stresses, thereby

increasing the durability of shutters and shutter boxes. Beckry<sup>®</sup>Therm also decreases the air conditioning requirement.

**Beckry**\*Low-e is low emissivity paint for interior use which acts as a thermal barrier. A roller shutter or garage door painted with Beckry\*Low-e will offer a reduced level of thermal transfer (see below).

With BeckryTherm/

Without BeckryTherm/

In summer, most of the energy from the sun is reflected back, and only a small fraction of energy absorbed is then radiated into the room which considerably limits heat build up inside the buildings.

In winter, the BeckryLow-e coat reflects the heat inside, limiting heat loss.