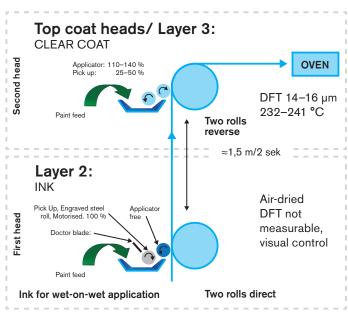

This wood-effect finish is a three-layer system.

# Line configurations

Beckry®Ink can be supplied for wet-on-wet application as well as traditional curing.

DFT = Dry Film Thickness PMT = Paint Metal Temperature