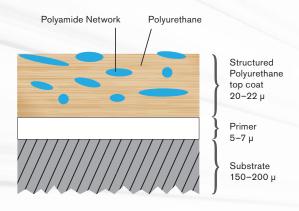

# **Beckry®Roll**

One-coat system (top coat direct on substrate). One-coat finish, based on polyurethane chemistry modified with polyamide, for direct adhesion on aluminium substrate. Offers high abrasion resistance and good UV resistance.

Beckry®Roll Plus

Beckry®Roll Premium Plus

Structured polyurethane clear coat 14-16 µ

Coloured base coat 12-16 µ

Substrate 150-200 µ