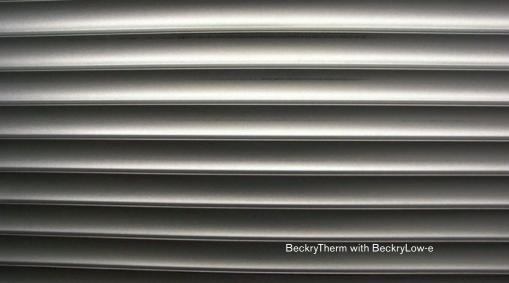

increasing the durability of shutters and shutter boxes. Beckry<sup>®</sup>Therm also decreases the air conditioning requirement.

**Beckry**\*Low-e is low emissivity paint for interior use which acts as a thermal barrier. A roller shutter or garage door painted with Beckry\*Low-e will offer a reduced level of thermal transfer (see below).

With BeckryTherm/

Without BeckryTherm/

In summer, most of the energy from the sun is reflected back, and only a small fraction of energy absorbed is then radiated into the room which considerably limits heat build up inside the buildings.

In winter, the BeckryLow-e coat reflects the heat inside, limiting heat loss.

## How BeckryLow-e works