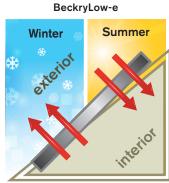

# Beckry®Therm and Beckry®Low-e contribute to sustainability and economic gains

**Beckry**\*Therm and Beckry\*Low-e offer intelligent and modern roller shutter coatings options that contribute to sustainable living by reducing energy consumption.

increasing the durability of shutters and shutter boxes. Beckry<sup>®</sup>Therm also decreases the air conditioning requirement.

**Beckry**\*Low-e is low emissivity paint for interior use which acts as a thermal barrier. A roller shutter or garage door painted with Beckry\*Low-e will offer a reduced level of thermal transfer (see below).

In winter, the BeckryLow-e coat reflects the heat inside, limiting heat loss.

## How BeckryLow-e works