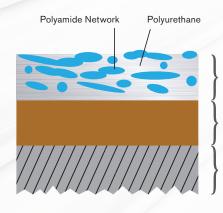

# **Beckry®Roll**

One-coat system (top coat direct on substrate). One-coat finish, based on polyurethane chemistry modified with polyamide, for direct adhesion on aluminium substrate. Offers high abrasion resistance and good UV resistance.

Beckry®Roll Plus

Beckry®Roll Premium Plus

Structured polyurethane clear coat 14-16 µ

Coloured base coat 12-16 µ

Substrate 150-200 µ