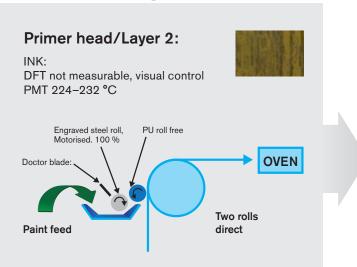

This wood-effect finish is a three-layer system.

# Line configurations

Beckry®Ink can be supplied for wet-on-wet application as well as traditional curing.

DFT = Dry Film Thickness PMT = Paint Metal Temperature