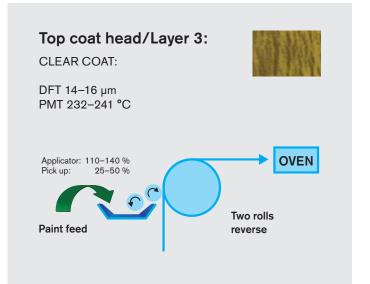

This wood-effect finish is a three-layer system.

# Line configurations

Beckry®Ink can be supplied for wet-on-wet application as well as traditional curing.

DFT = Dry Film Thickness PMT = Paint Metal Temperature