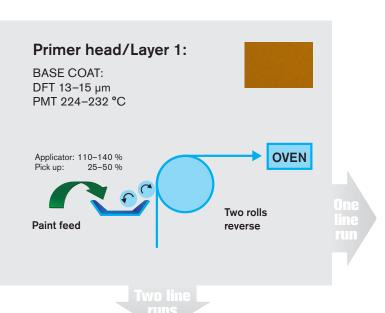

This wood-effect finish is a three-layer system.

# Line configurations

Beckry®Ink can be supplied for wet-on-wet application as well as traditional curing.

DFT = Dry Film Thickness PMT = Paint Metal Temperature